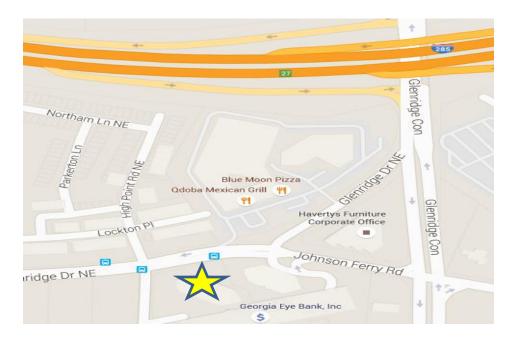

## **Directions**

Located conveniently off of Glenridge Drive in Atlanta, GA. Our offices are in the Premier Plaza office complex directly across the street from Blue Moon Pizza and Sushi Nami. For further directions from where you are located, feel free to call our office.

## From Airport/South

- Take I-85 NORTH through downtown Atlanta
- Take exit 87 for GA 400 NORTH (towards Buckhead/Cumming)
- Take exit 4A for Glenridge Connector.
- Use the left 2 lanes to turn LEFT onto Glenridge Connector
- Turn LEFT onto Johnson Ferry Road and it will turn into Glenridge Dr.
- Turn left at the first light into our building complex One Premier Plaza 5605 Glenridge Drive
- Park in the parking deck and come into building 1
- We are on floor 8 in Suite 840

## **From North**

- Take GA 400 South to Exit 3 for the Glenridge Connector toward Johnson Ferry Rd
- Use the left 2 lanes to turn LEFT onto Glenridge Connector
- Turn LEFT onto Johnson Ferry Road and it will turn into Glenridge Dr.
- Turn left at the first light into our building complex One Premier Plaza 5605 Glenridge Drive
- Park in the parking deck and come into building 1
- We are on floor 8 in Suite 840